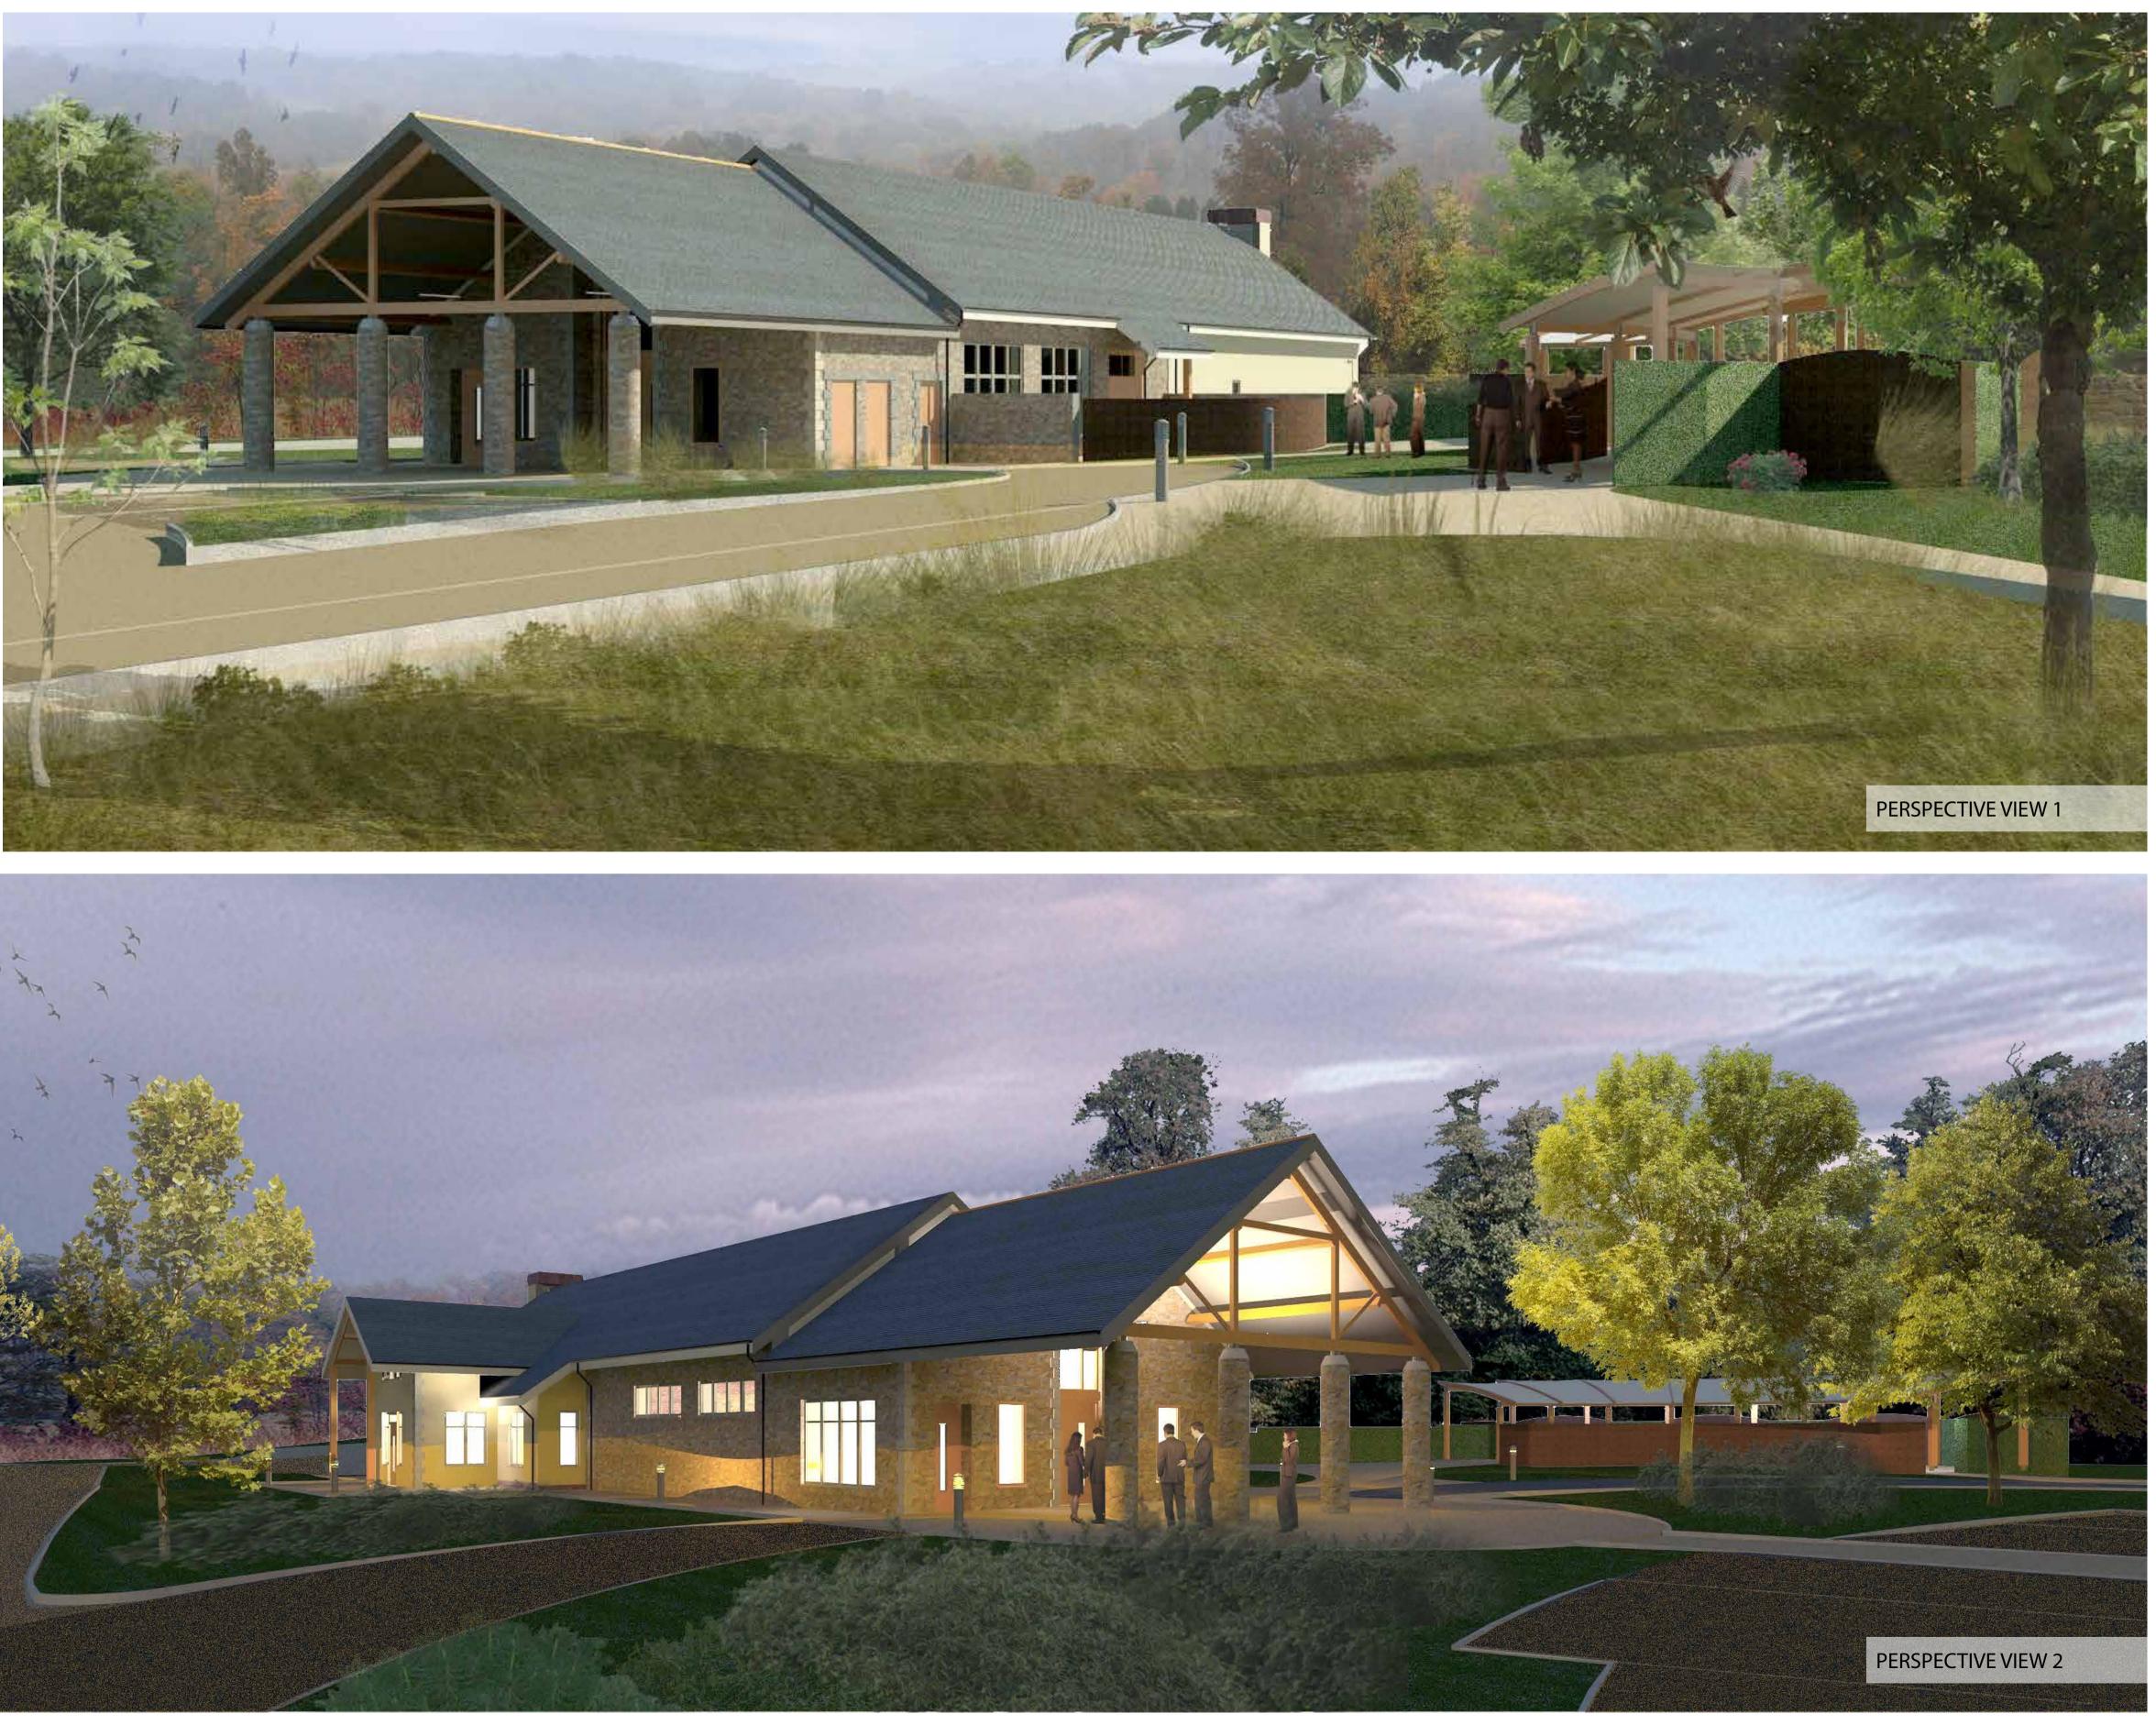

## WOOLLENSBROOK CREMATORIUM & CEMETERY HERTFORD ROAD, HODDESDON

- 1. Crematorium Building
- 2. Floral Tribute
- 3. Garden of Remembrance
- 4. Crematorium Parking 66 Spaces
- 5. Staff Parking 5 Spaces
- 6. Cemetery Burial Areas 3.85 acres 7. Mausoleum Complex

- 8. Pond
- 9. Customer Parking 14 Spaces, WC & Service Yard

the set of the set

- 10. Proposed Bridge over Woollens Brook
- 11. Acoustic Barrier to reduce traffic noise
- 12. Children's Burial Area
- 13. Memorial Woodland