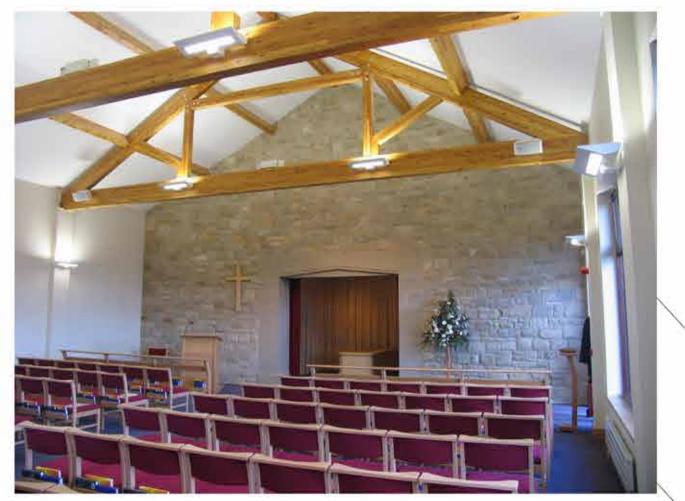

## WOOLLENSBROOK CREMATORIUM & CEMETERY HERTFORD ROAD, HODDESDON

- 1. Crematorium Building
- 2. Floral Tribute
- 3. Garden of Remembrance
- 4. Crematorium Parking 66 Spaces
- 5. Staff Parking 5 Spaces
- 6. Cemetery Burial Areas 3.85 acres 7. Mausoleum Complex

- 8. Pond
- 9. Customer Parking 14 Spaces, WC & Service Yard

the set of the set

- 10. Proposed Bridge over Woollens Brook
- 11. Acoustic Barrier to reduce traffic noise
- 12. Children's Burial Area
- 13. Memorial Woodland









## WOOLLENSBROOK CREMATORIUM & CEMETERY HERTFORD ROAD, HODDESDON









PRESENTATION DOCUMENT JANUARY 2015







## WOOLLENSBROOK CREMATORIUM & CEMETERY HERTFORD ROAD, HODDESDON



South Elevation



West Elevation



East Elevation



North Elevation



 $\angle$ 

## WOOLLENSBROOK CREMATORIUM & CEMETERY HERTFORD ROAD, HODDESDON







PRESENTATION DOCUMENT JANUARY 2015