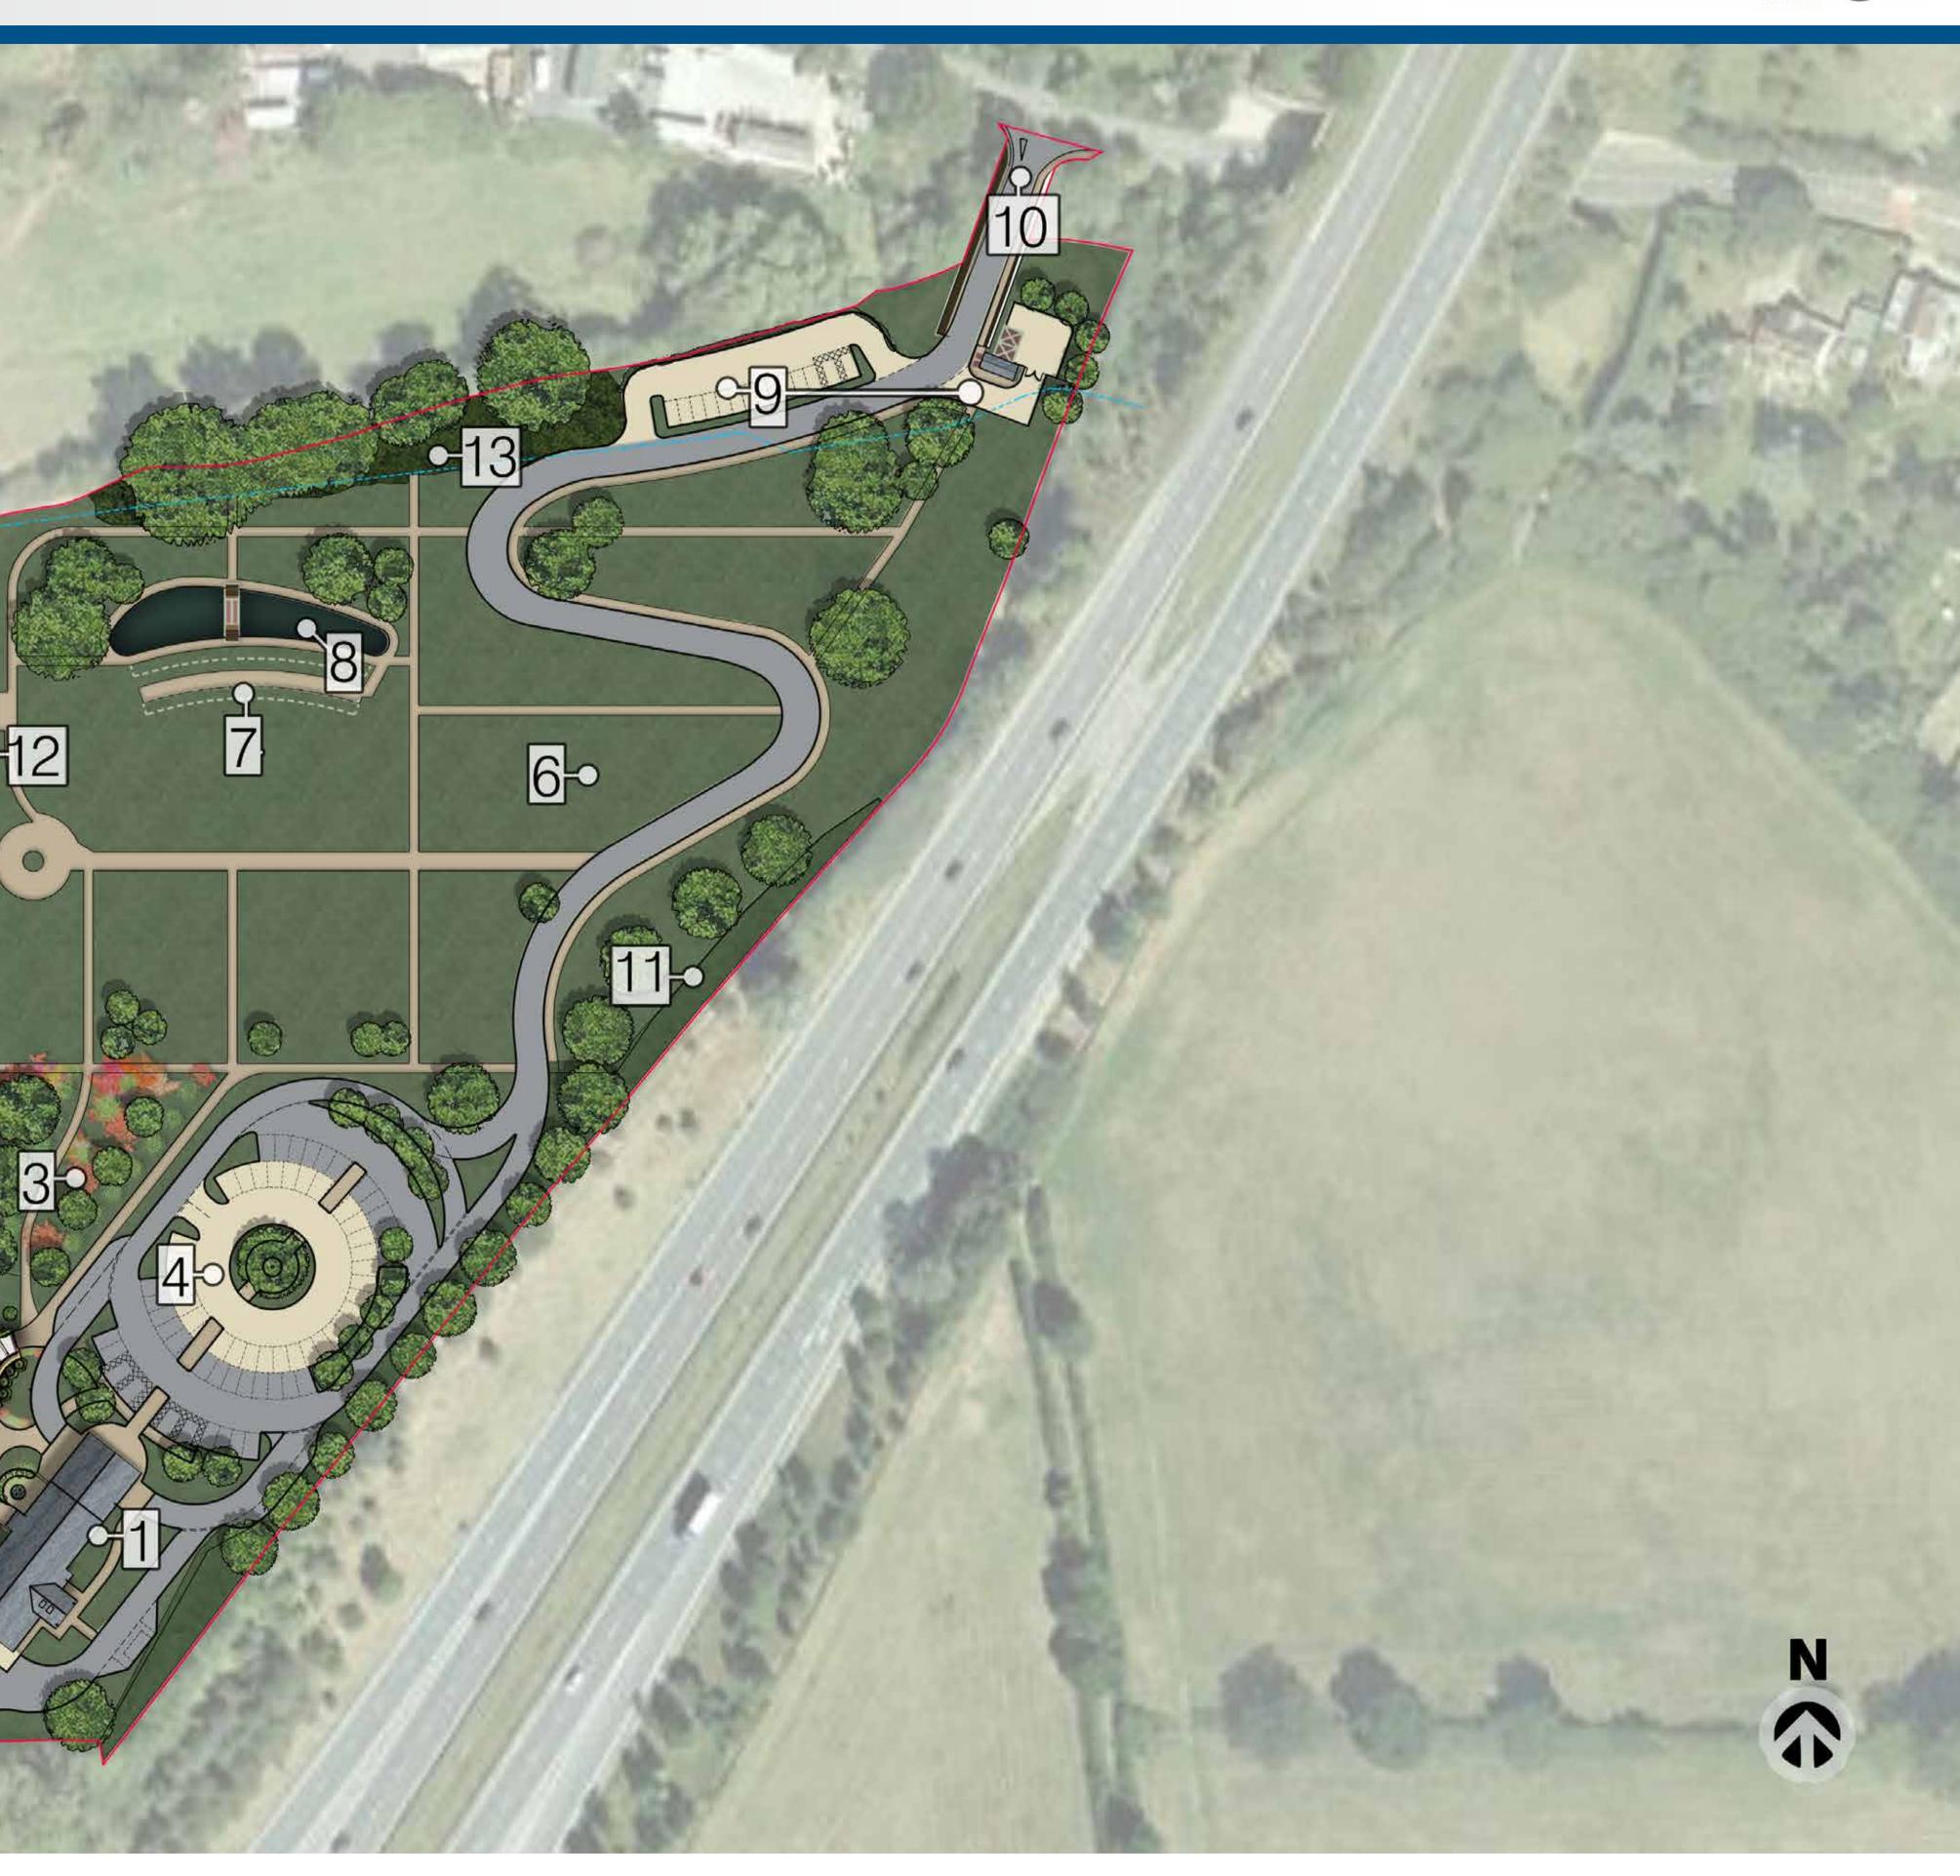

## WOOLLENSBROOK CREMATORIUM & CEMETERY HERTFORD ROAD, HODDESDON

- 1. Crematorium Building
- 2. Floral Tribute
- 3. Garden of Remembrance
- 4. Crematorium Parking 66 Spaces
- 5. Staff Parking 5 Spaces
- 6. Cemetery Burial Areas 3.85 acres 7. Mausoleum Complex

- 8. Pond
- 9. Customer Parking 14 Spaces, WC & Service Yard

the set of the set

- 10. Proposed Bridge over Woollens Brook
- 11. Acoustic Barrier to reduce traffic noise
- 12. Children's Burial Area
- 13. Memorial Woodland