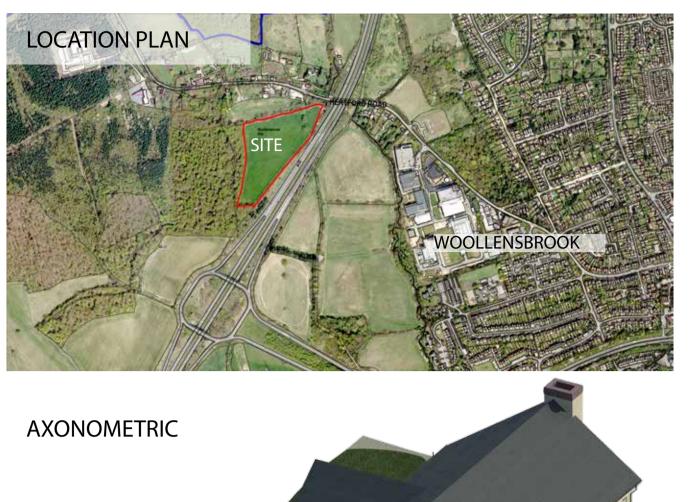

## WOOLLENSBROOK CREMATORIUM & CEMETERY HERTFORD ROAD, HODDESDON

- 1. Crematorium Building
- 2. Floral Tribute
- 3. Garden of Remembrance
- 4. Crematorium Parking 66 Spaces
- 5. Staff Parking 5 Spaces
- 6. Cemetery Burial Areas 3.85 acres 7. Mausoleum Complex

- 8. Pond
- 9. Customer Parking 14 Spaces, WC & Service Yard

the set of the set

- 10. Proposed Bridge over Woollens Brook
- 11. Acoustic Barrier to reduce traffic noise
- 12. Children's Burial Area
- 13. Memorial Woodland