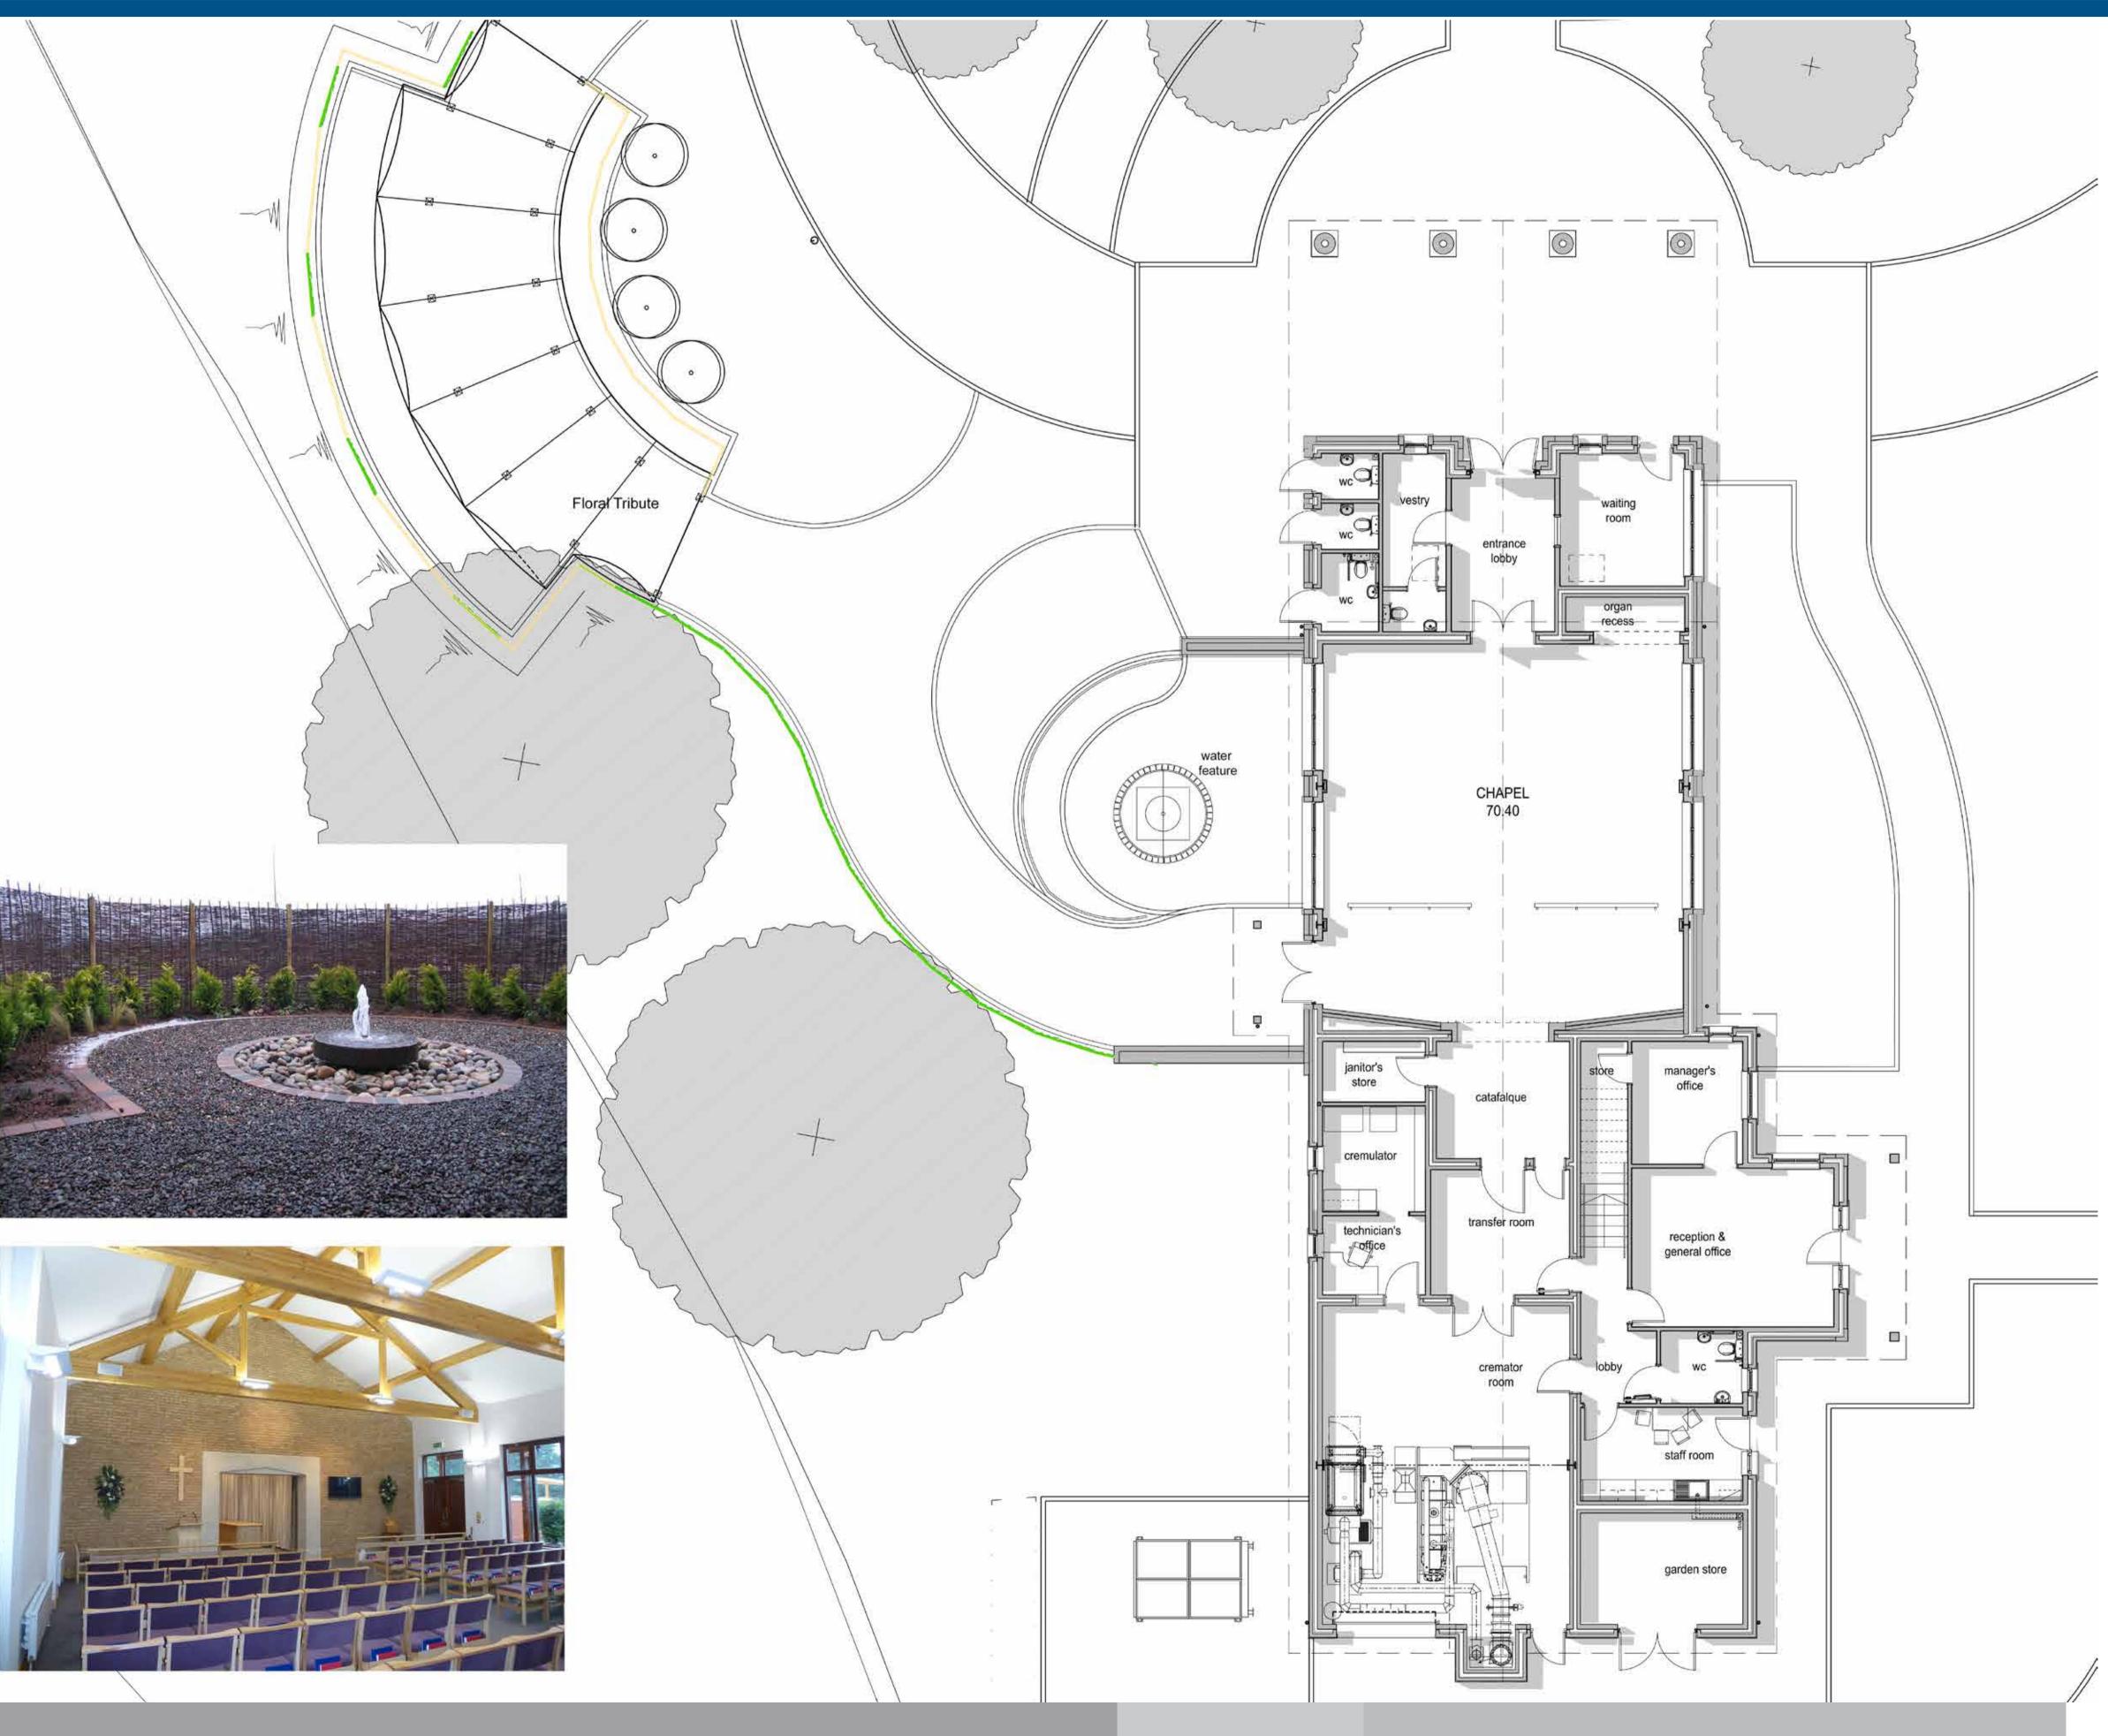

## WOOLLENSBROOK CREMATORIUM & CEMETERY HERTFORD ROAD, HODDESDON

- 1. Crematorium Building
- 2. Floral Tribute
- 3. Garden of Remembrance
- 4. Crematorium Parking 66 Spaces
- 5. Staff Parking 5 Spaces
- 6. Cemetery Burial Areas 3.85 acres 7. Mausoleum Complex

- 8. Pond
- 9. Customer Parking 14 Spaces, WC & Service Yard

the set of the set

- 10. Proposed Bridge over Woollens Brook
- 11. Acoustic Barrier to reduce traffic noise
- 12. Children's Burial Area
- 13. Memorial Woodland